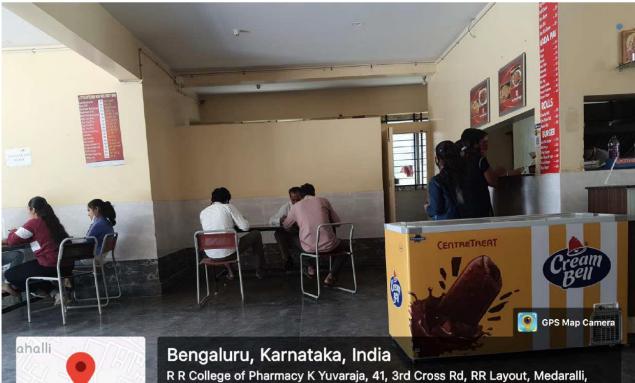

#### CANTEEN FACILITY

R R College of Pharmacy K Yuvaraja, 41, 3rd Cross Rd, RR Layout, Medaralli, Chikkabanavara, Bengaluru, Karnataka 560090, India Lat N 13° 4' 23.232" Long E 77° 30' 40.5036" 04/02/22 01:17 PM